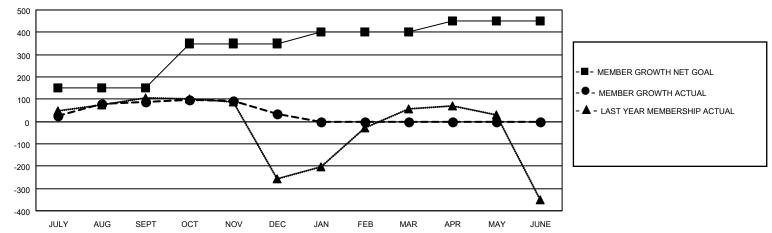

## District 3233E2

| Clubs         |               |             |               | Members               |                        |                         |                                                    |  |
|---------------|---------------|-------------|---------------|-----------------------|------------------------|-------------------------|----------------------------------------------------|--|
|               | RESULTS FOR   | R 2020-2021 |               | RESULTS FOR 2020-2021 |                        |                         |                                                    |  |
| QUARTER       | NEW CLUB GOAL | NEW CLUBS   | DROPPED CLUBS | QUARTER MEM           | BER GROWTH NET<br>GOAL | MEMBER GROWTH<br>ACTUAL | DROPPED<br>MEMBERS ACTUAL<br>(including transfers) |  |
| JULY/AUG/SEPT | 5             | 2           | 0             | JULY/AUG/SEPT         | 150                    | 165                     | 62                                                 |  |
| OCT/NOV/DEC   | 5             | 3           | 0             | OCT/NOV/DEC           | 200                    | 155                     | 206                                                |  |
| JAN/FEB/MAR   | 7             | 0           | 0             | JAN/FEB/MAR           | 50                     | 0                       | 0                                                  |  |
| APR/MAY/JUNE  | 3             | 0           | 0             | APR/MAY/JUNE          | 50                     | 0                       | 0                                                  |  |

#### GOALS AND ACTUAL MEMBERS CUMULATIVE

| DROPPED CLUBS: 0 |     | 67 CLUBS OF 211 ADDED 1 OR MORE<br>NEW MEMBERS | GENDER DISTRIBUTION  MALE 4,151 (71.37%) |                |       |
|------------------|-----|------------------------------------------------|------------------------------------------|----------------|-------|
| DROPPED MEMBERS  |     |                                                | FEMALE                                   | 1,665 (28.63%) |       |
| DECEASED         | 15  | CLICK HERE FOR CUMULATIVE                      | TOTAL FAMILY UNIT MEMBERS                |                | 1,867 |
| CLUB CANCELLED   | 0   | MEMBERSHIP DATA                                |                                          | 0.000          | 980   |
| OTHER 253        |     |                                                | FAMILY MEMBERS PAYING HALF DUES          |                | 900   |
| TOTAL            | 268 |                                                | 5020                                     |                |       |