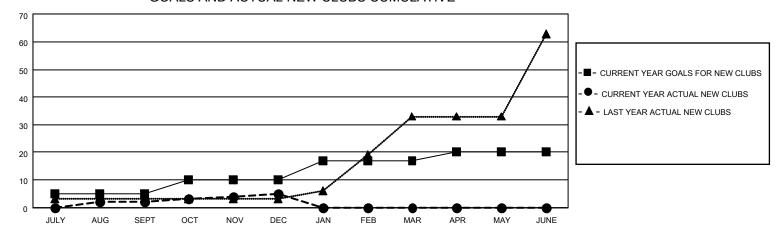

## District 3233E2

| Clubs         |               |             |               | Members               |                        |                         |                                                    |  |
|---------------|---------------|-------------|---------------|-----------------------|------------------------|-------------------------|----------------------------------------------------|--|
|               | RESULTS FOR   | R 2020-2021 |               | RESULTS FOR 2020-2021 |                        |                         |                                                    |  |
| QUARTER       | NEW CLUB GOAL | NEW CLUBS   | DROPPED CLUBS | QUARTER MEM           | BER GROWTH NET<br>GOAL | MEMBER GROWTH<br>ACTUAL | DROPPED<br>MEMBERS ACTUAL<br>(including transfers) |  |
| JULY/AUG/SEPT | 5             | 2           | 0             | JULY/AUG/SEPT         | 150                    | 165                     | 62                                                 |  |
| OCT/NOV/DEC   | 5             | 3           | 0             | OCT/NOV/DEC           | 200                    | 155                     | 206                                                |  |
| JAN/FEB/MAR   | 7             | 0           | 0             | JAN/FEB/MAR           | 50                     | 0                       | 0                                                  |  |
| APR/MAY/JUNE  | 3             | 0           | 0             | APR/MAY/JUNE          | 50                     | 0                       | 0                                                  |  |

### GOALS AND ACTUAL NEW CLUBS CUMULATIVE